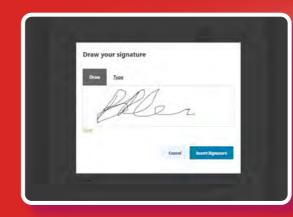

#### Offer acceptance & e-Signatures

Eploy Onboarding manages your entire offer acceptance process online. You can ensure NDA's are signed, Employee Handbooks read, whatever you need to audit - Eploy manages it. And with electronic signatures, you can speed up your process, so there's no more paper-chasing!

**E-Signatures** as standard - completely native online signatures for your contracts and documents

### Compliance & New Starters

- Request candidates to submit referee information online, including proof of consent
- Automatic communations with referees
- References submitted online using simple web forms
- Referees can decline or upload their standard reference forms
- Auto-alert candidates when references not completed
- Request additional referees if required
- Enable offer acceptance and contract signing online
- · Downloadable contract packs
- Electronic Signatures
- Secure login via email address/password to access document requiring signature.
- E-Signature including typewritten and handwritten representations, compliant with UK legislation
- Time and date stamping
- · Unique reference for each signed document
- Collect new join information via web forms and document uploads
- Customisable to capture the information you require
- Built-in Document Editor for creating and managing document templates
- Examples: bank details, pension & life assurance, dissemination and acceptance of policies & employee handbooks