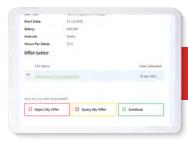

#### Offer acceptance & e-Signatures

Eploy Onboarding manages your entire offer acceptance process online. You can ensure NDA's are signed, Employee Handbooks read, whatever you need to audit - Eploy manages it. And with electronic signatures, you can speed up your process, so there's no more paper-chasing!

# **OFFER MANAGEMENT**

Digital offer management that ensures compliance, improves offer acceptance rates and delivers a seamless candidate experience.

Online offers with complete document management and acceptance