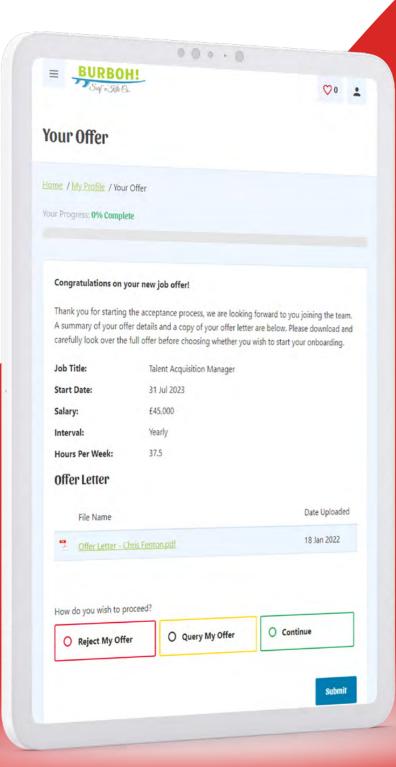

# **OFFER MANAGEMENT**

Digital offer management that ensures compliance, improves offer acceptance rates and delivers a seamless candidate experience.

Online offers with complete document management and acceptance

### Offer Management

- Customisable offer management process
- Step-by-step new hire information collection
- · Save progress & continue later
- Fully mobile responsive, web-based onboarding portal
- Ensures all information is collected and compliance checked prior to offer acceptance