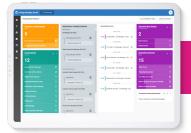

### Hiring Manager Dashboards

- · Instant access to vacancies
- Charts & analytics
- Monitor KPIs and SLAs in real-time
- Upcoming interview calendar
- Vacancy authorisation
- Visibility of next steps & tasks
- · Placement & new starter information