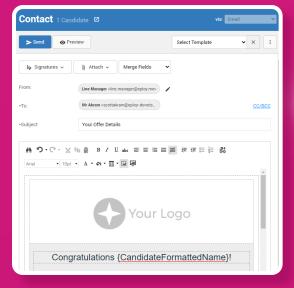

**Email & SMS** templates ensure consistent, branded communications between hiring managers and candidates

Offers & References

- Visibility of offers and new hire information
- Offer approval processes
- · Automate Reference Collection
- Reference checking and approvals

**TERMS OF SERVICE** 

Eploy Hiring Manager portals are highly configurable. Standard features can be expanded to ensure correct mapping with your business processes. Costs will be dependent on project complexity, please contact your Eploy specialist for a tailored quotation.