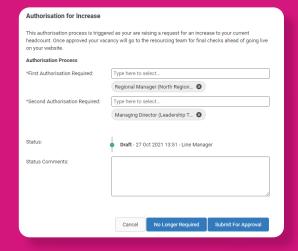

**Brief the team** and capture essential requirements to find the right talent

Ensure your vacancy requisitionspass through **authorisation & approval** approved before launching the campaign

Approvers receive secure **email authorisation** requests

## Vacancy Requisitions

- Job library
- Create from new, template or previous jobs
- Customisable requisition forms
- Authorisation process builder
- · Authorisation notifications & reminders