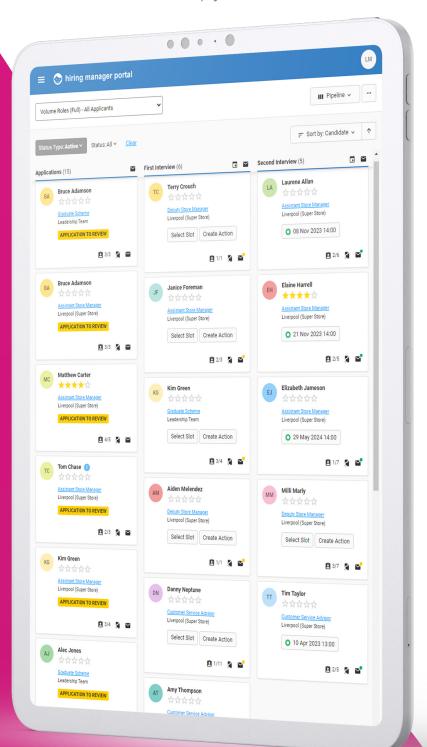

## **ASSESS & PROGRESS**

Drag-and-Drop pipelines ensure hiring managers make better candidate assessments and keep your recruitment on track

**Quick Ratings** provide an instant visual overview of candidate suitability

**Screening forms** capture the essential candidate info to help make better decisions

Interview Scheduling and utomated confirmations synced straight into your calendars

#### The smoother way to select top talent

Eploy works with you and is tailored to your selection process. For example, recruiters can manage the initial sifting and screening using Eploy's intelligent skills matching tools to identify potential talent. Then, your hiring managers can view details of the shortlisted candidates and even schedule their availability for interviewing. At every step in the process everyone is notified automatically by Eploy - helping you keep recruitment on track and on time.