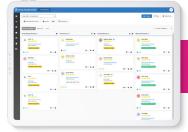

## **ASSESS & PROGRESS**

Drag-and-Drop pipelines ensure hiring managers make better candidate assessments and keep your recruitment on track

### Workflow Management

**Access &** 

Collaboration

- Drag-and-Drop recruitment pipelines
- Workflow stages and feedback
- Email on action updates
- Hiring manager access to talent pool
- Interview scheduling, slots & availability and day planner
- Auto-email interview details
- Supports Regional / HM Business Partners
- MS Teams & Zoom Integration
- Mobile Responsive access on Smartphone, Tablet, PC & Mac
- Add notes and collaborate with colleagues
- Email communications tracked within Eploy
- Live interview note taking
- · Calenders sync with Office 365 & Google
- · Supports 'Blind' recruiting