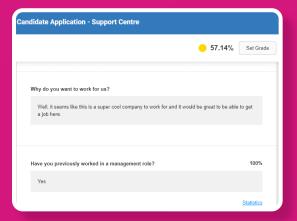

**Quick Ratings** provide an instant visual overview of candidate suitability

**Screening forms** capture the essential candidate info to help make better decisions

Interview Scheduling and utomated confirmations synced straight into your calendars