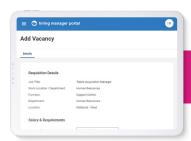

# **REQUEST TO RECRUIT**

Get every recruitment campaign off to a great start with Eploy's complete Job Requisition Management tools that ensure consistency, compliance and authorisation.

Specify your hiring team for each vacancy and work collaboratively

## Vacancy Requisitions

- Job library
- Create from new, template or previous jobs
- Customisable requisition forms
- Authorisation process builder
- · Authorisation notifications & reminders