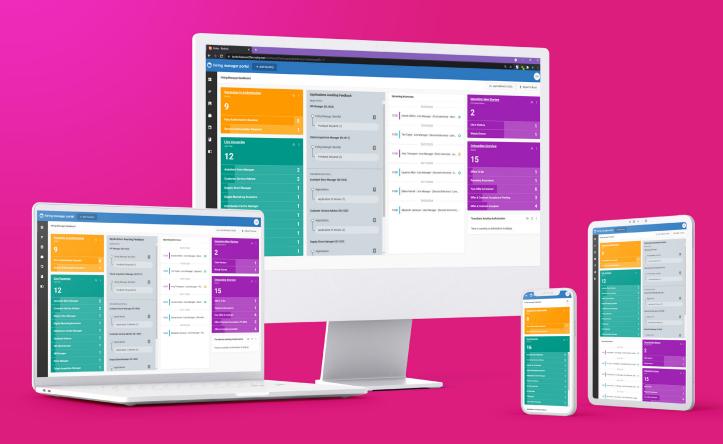

### Hiring Manager Dashboards

- · Instant access to vacancies
- Charts & analytics
- Monitor KPIs and SLAs in real-time
- Upcoming interview calendar
- Vacancy authorisation
- Visibility of next steps & tasks
- · Placement & new starter information

### Workflow Management

**Access &** 

Collaboration

- Drag-and-Drop recruitment pipelines
- Workflow stages and feedback
- Email on action updates
- Hiring manager access to talent pool
- Interview scheduling, slots & availability and day planner
- Auto-email interview details
- Supports Regional / HM Business Partners
- MS Teams & Zoom Integration
- Mobile Responsive access on Smartphone, Tablet, PC & Mac
- Add notes and collaborate with colleagues
- Email communications tracked within Eploy
- Live interview note taking
- · Calenders sync with Office 365 & Google
- · Supports 'Blind' recruiting