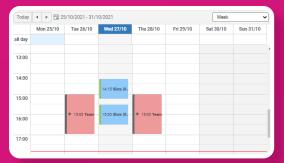

**Quick Ratings** provide an instant visual overview of candidate suitability

**Screening forms** capture the essential candidate info to help make better decisions

Interview Scheduling and utomated confirmations synced straight into your calendars

### Workflow Management

**Access &** 

Collaboration

- Drag-and-Drop recruitment pipelines
- Workflow stages and feedback
- Email on action updates
- Hiring manager access to talent pool
- Interview scheduling, slots & availability and day planner
- Auto-email interview details
- Supports Regional / HM Business Partners
- MS Teams & Zoom Integration
- Mobile Responsive access on Smartphone, Tablet, PC & Mac
- Add notes and collaborate with colleagues
- Email communications tracked within Eploy
- Live interview note taking
- · Calenders sync with Office 365 & Google
- · Supports 'Blind' recruiting