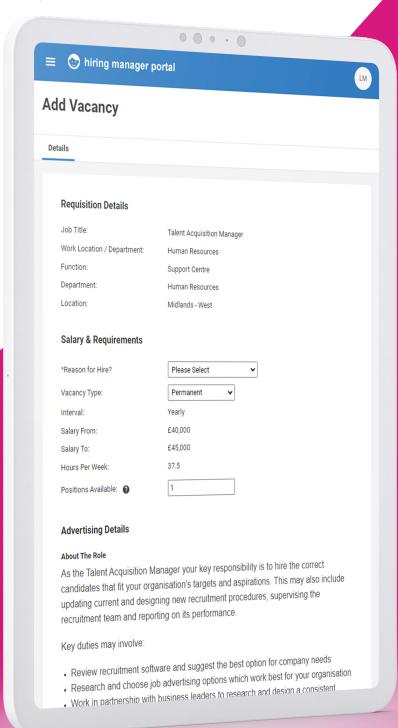

# **REQUEST TO RECRUIT**

Get every recruitment campaign off to a great start with Eploy's complete Job Requisition Management tools that ensure consistency, compliance and authorisation.

Specify your hiring team for each vacancy and work collaboratively

## Vacancy Requisitions

- Job library
- Create from new, template or previous jobs
- Customisable requisition forms
- Authorisation process builder
- · Authorisation notifications & reminders